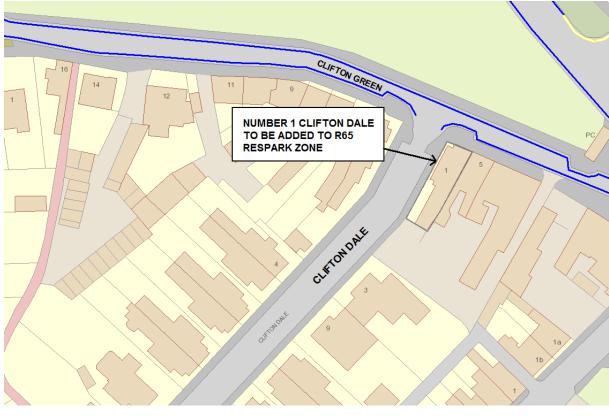

# **C1**

Location: Clifton Dale

## Nature of problem and plan of Advertised Proposal

Request from the developer of the previous Hotel Noir site to add 1 Clifton Dale to the existing R65 Respark Zone. 1 Clifton Dale is a 4 bed townhouse.